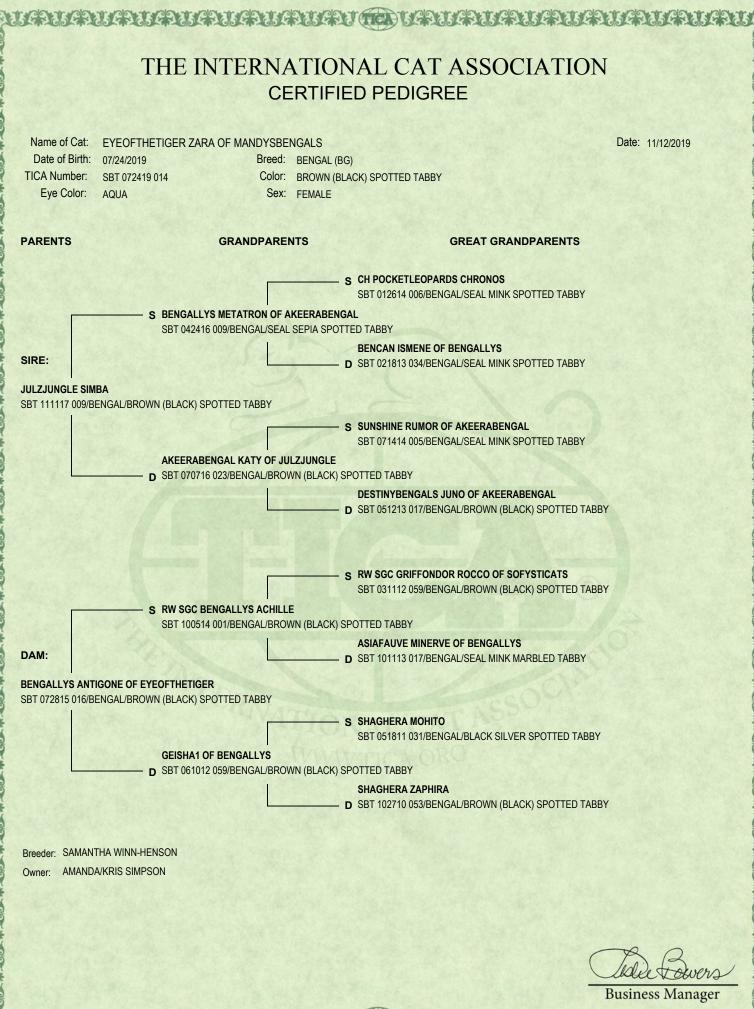

### UNIVERSITY OF CALIFORNIA, DAVIS

BERKELEY • DAVIS • IRVINE • LOS ANGELES • MERCED • RIVERSIDE • SAN DIEGO • SAN FRANCISCO



VETERINARY GENETICS LABORATORY SCHOOL OF VETERINARY MEDICINE ONE SHIELDS AVENUE DAVIS, CALIFORNIA 95616-8744 TELEPHONE: (530) 752-2211 FAX: (530) 752-3556

# PK DEFICIENCY AND IDENTITY MARKER REPORT

|                                                                                                    | Cas<br>Dat                          | e:<br>e Received:                                     | CAT118173<br>12-Sep-2019                                                |
|----------------------------------------------------------------------------------------------------|-------------------------------------|-------------------------------------------------------|--